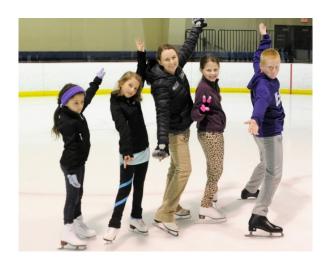

# DISCOVER ICE SKATING

no experience required ages 2+ to adult

### **BEGINNER & INTERMEDIATE**

30 mins | 6 weeks | \$80.00

In our beginner classes, skaters will learn basic fundamentals, including standing up, falling down, forward & backward skating, gliding, and stopping. Classes may be combined if there are not enough skaters enrolled 48 hours in advance. Intermediate classes continue to build upon the foundation taught in the beginning levels. These classes include free public sessions over the duration of the session! Come out and practice to develop your skills!